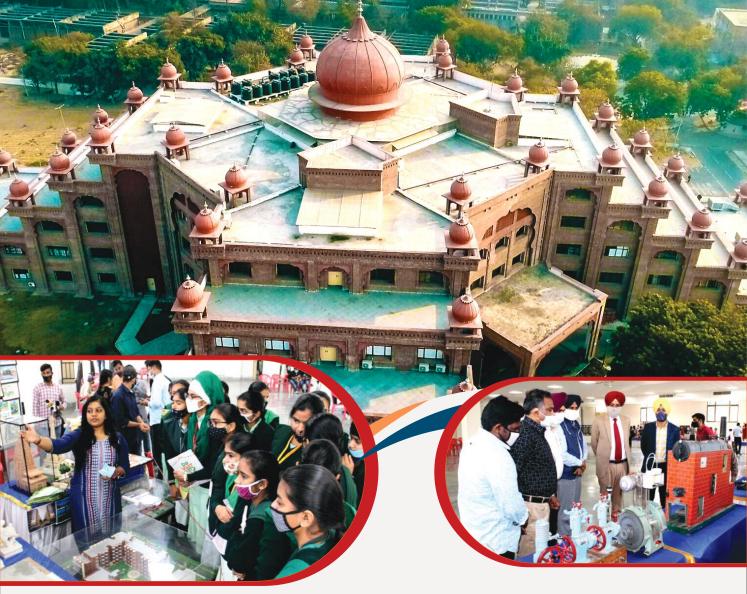

#### VIBRANT & SPRAWLING CAMPUS SPREAD OVER 146 ACRES WITH ROYAL ARCHITECTURE

**ACADEMIC SESSION 2021-22** 

Interdisciplinary Research & Development

**Academic Excellence** 

Excellent Placement

Fully Facilitated Campus

A center point of Excellence in Technical and Scientific Education- Right choice for quality education. The University offers a wide array of courses including 78 under graduate, post graduate and Skill development courses in Science and Technology, Management, Architecture, Aeronautical, Pharmaceutical Sciences, Food Technology, Computer Applications, Skill Certification courses, newer teaching and research programmers through its affiliated/ constituent colleges and Campus. Three decade old Punjab government established premier Giani Zail Singh Campus College of Engineering and Technology (GZSCCET) is part of the University Campus, besides constituent colleges i.e. Punjab State Aeronautical Engineering College Patiala and Punjab Institute of Technology (PIT's) at Moga, Nandgarh (Bathinda) and Rajpura (Patiala). The university has more than 55 premier Affiliated Colleges/Institutes to cater thousands of students.